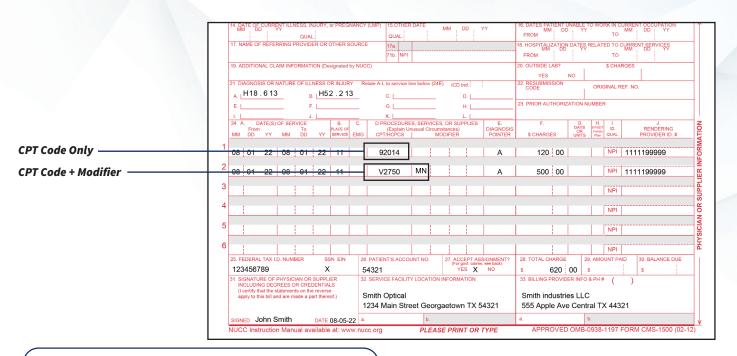

### **Example: Medically Necessary Contacts**

# EXAMPLES OF PROPERLY IMPLEMENTED MODIFIER CODES

When a modifier is required, the valid CPT and modifier(s) should be placed in Block 24D of the CMS-1500 claim form, or where applicable on an EDI file (i.e. 837 5010). Placement of a modifier after a CPT code does not ensure reimbursement. Documentation of medical necessity (with prior authorization) may also be necessary for certain procedure codes.