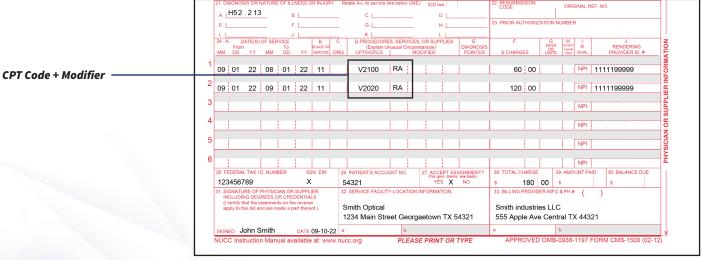

### **Example: Replacement Pair of Glasses**

# EXAMPLES OF PROPERLY IMPLEMENTED MODIFIER CODES

When a modifier is required, the valid CPT and modifier(s) should be placed in Block 24D of the CMS-1500 claim form, or where applicable on an EDI file (i.e. 837 5010). Placement of a modifier after a CPT code does not ensure reimbursement. Documentation of medical necessity (with prior authorization) may also be necessary for certain procedure codes.