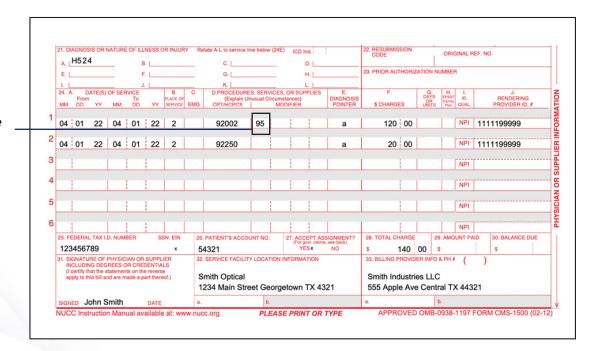

Example: Telemedicine + Refraction

Modifier indicating the exam was performed remotely

# EXAMPLES OF PROPERLY IMPLEMENTED MODIFIER CODES

When a modifier is required, the valid CPT and modifier(s) should be placed in Block 24D of the CMS-1500 claim form, or where applicable on an EDI file (i.e. 837 5010). Placement of a modifier after a CPT code does not ensure reimbursement. Documentation of medical necessity (with prior authorization) may also be necessary for certain procedure codes.